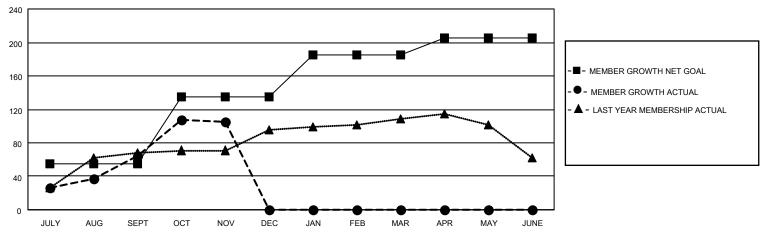

### GOALS AND ACTUAL MEMBERS CUMULATIVE

| DROPPED CLUBS: 0 |    | 18 CLUBS OF 45 ADDED 1 OR<br>MORE NEW MEMBERS | GENDER DISTRIBUTION            |              |  |
|------------------|----|-----------------------------------------------|--------------------------------|--------------|--|
|                  |    | WORLE NEW WEWBERG                             | MALE                           | 900 (64.84%) |  |
|                  |    |                                               | FEMALE 488 (35.16%)            |              |  |
| DROPPED MEMBERS  |    |                                               | NON BINARY                     | 0 (0.00%)    |  |
|                  |    |                                               | PREFER NOT TO ANSWER 0 (0.00%) |              |  |
| DECEASED         | 1  |                                               |                                |              |  |
| CLUB CANCELLED 0 |    | CLICK HERE FOR CUMULATIVE                     | TOTAL FAMILY UNIT MEMBERS 776  |              |  |
| OTHER            | 34 | MEMBERSHIP DATA                               |                                |              |  |
| TOTAL            | 35 |                                               | FAMILY MEMBERS PAYING HA       | LF DUES 456  |  |
|                  |    |                                               |                                |              |  |

## District 322C4

| Clubs                 |               |           |               | Members               |                        |                         |                                                    |
|-----------------------|---------------|-----------|---------------|-----------------------|------------------------|-------------------------|----------------------------------------------------|
| RESULTS FOR 2021-2022 |               |           |               | RESULTS FOR 2021-2022 |                        |                         |                                                    |
| QUARTER               | NEW CLUB GOAL | NEW CLUBS | DROPPED CLUBS | QUARTER MEME          | BER GROWTH NET<br>GOAL | MEMBER GROWTH<br>ACTUAL | DROPPED<br>MEMBERS ACTUAL<br>(including transfers) |
| JULY/AUG/SEPT         | 2             | 2         | 0             | JULY/AUG/SEPT         | 55                     | 83                      | 15                                                 |
| OCT/NOV/DEC           | 2             | 0         | 0             | OCT/NOV/DEC           | 80                     | 63                      | 20                                                 |
| JAN/FEB/MAR           | 1             | 0         | 0             | JAN/FEB/MAR           | 50                     | 0                       | 0                                                  |
| APR/MAY/JUNE          | 0             | 0         | 0             | APR/MAY/JUNE          | 20                     | 0                       | 0                                                  |