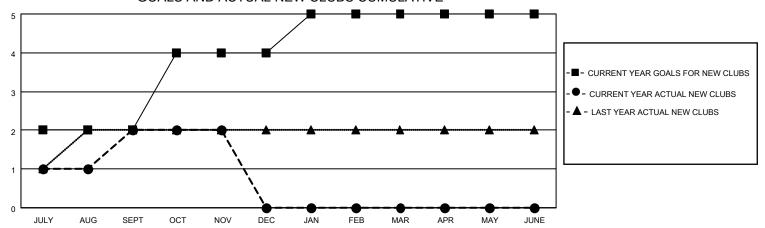

### GOALS AND ACTUAL NEW CLUBS CUMULATIVE

## District 322C4

| Clubs                 |               |           |               | Members               |                        |                         |                                                    |
|-----------------------|---------------|-----------|---------------|-----------------------|------------------------|-------------------------|----------------------------------------------------|
| RESULTS FOR 2021-2022 |               |           |               | RESULTS FOR 2021-2022 |                        |                         |                                                    |
| QUARTER               | NEW CLUB GOAL | NEW CLUBS | DROPPED CLUBS | QUARTER MEME          | BER GROWTH NET<br>GOAL | MEMBER GROWTH<br>ACTUAL | DROPPED<br>MEMBERS ACTUAL<br>(including transfers) |
| JULY/AUG/SEPT         | 2             | 2         | 0             | JULY/AUG/SEPT         | 55                     | 83                      | 15                                                 |
| OCT/NOV/DEC           | 2             | 0         | 0             | OCT/NOV/DEC           | 80                     | 63                      | 20                                                 |
| JAN/FEB/MAR           | 1             | 0         | 0             | JAN/FEB/MAR           | 50                     | 0                       | 0                                                  |
| APR/MAY/JUNE          | 0             | 0         | 0             | APR/MAY/JUNE          | 20                     | 0                       | 0                                                  |